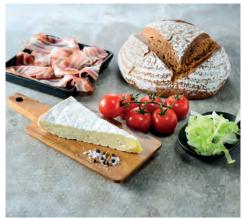

## Preparation time: 15 min Serves 2

- 1 Waldviertel Farmer's Loaf
- 100 g smoked bacon
- 1 package of camembert
- 1 package of iceberg lettuce
- 8 cherry tomatoes
- · salt and fresh pepper
- · olive oil