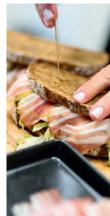

## CAMEMBERT-BACON-SANDWICH

## Preparation time: 15 min Serves 2

- 1 Waldviertel Farmer's Loaf
- 100 g smoked bacon
- 1 package of camembert
- 1 package of iceberg lettuce
- 8 cherry tomatoes
- · salt and fresh pepper
- · olive oil

## **Preparation**

- Cut the Waldviertel Farmer's Loaf into slices of approximately 1 cm and toast them.
- 2. Cut the cherry tomatoes into quarters and the camembert into 1/2 cm thick slices.
- 3. Sprinkle olive oil on 2 of the 4 toasted bread slices and place the salad and cherry tomatoes on top. Season with salt and fresh pepper.
- Finally put bacon and camembert on top of the prepared bread slices.
- Cover each one with a slice of bread, cut the bread sandwiches in halves and fix them with bamboo skewers or toothpicks.