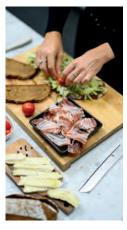

## **Preparation**

- Cut the Waldviertel Farmer's Loaf into slices of approximately 1 cm and toast them.
- 2. Cut the cherry tomatoes into quarters and the camembert into 1/2 cm thick slices.
- 3. Sprinkle olive oil on 2 of the 4 toasted bread slices and place the salad and cherry tomatoes on top. Season with salt and fresh pepper.
- Finally put bacon and camembert on top of the prepared bread slices.
- Cover each one with a slice of bread, cut the bread sandwiches in halves and fix them with bamboo skewers or toothpicks.