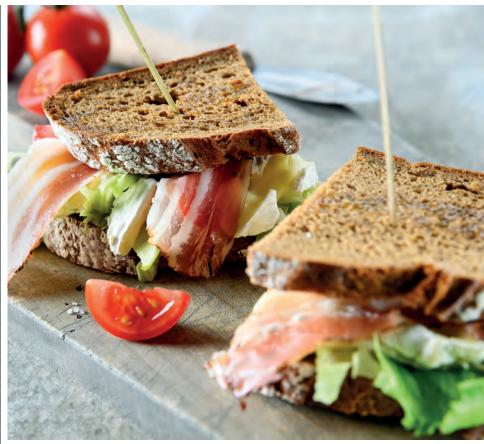

## CAMEMBERT-BACON-SANDWICH

## Preparation time: 15 min Serves 2

- 1 Waldviertel Farmer's Loaf
- 100 g smoked bacon
- 1 package of camembert
- 1 package of iceberg lettuce
- 8 cherry tomatoes
- · salt and fresh pepper
- · olive oil

## **Preparation**

- Cut the Waldviertel Farmer's Loaf into slices of approximately 1 cm and toast them.
- 2. Cut the cherry tomatoes into quarters and the camembert into 1/2 cm thick slices.
- 3. Sprinkle olive oil on 2 of the 4 toasted bread slices and place the salad and cherry tomatoes on top. Season with salt and fresh pepper.
- Finally put bacon and camembert on top of the prepared bread slices.
- Cover each one with a slice of bread, cut the bread sandwiches in halves and fix them with bamboo skewers or toothpicks.